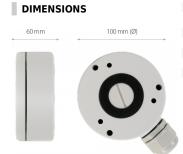

## Wall/ceiling mount bracket indoor/outdoor

NVB-4010JB

| Туре            | wall/ceiling mount adapter with cable gland, indoor/outdoor                                                                                                                        |
|-----------------|------------------------------------------------------------------------------------------------------------------------------------------------------------------------------------|
| Application     | Selected 2000, 3000, 4000 and 6000 series models of camera (detailed list of compatible cameras and other products can be found on the website in the file in the "Downloads" tab) |
| Material        | aluminium                                                                                                                                                                          |
| Color           | white                                                                                                                                                                              |
| Load Capacity   | 3 kg                                                                                                                                                                               |
| Dimensions (mm) | 100 φ x 60 (height)                                                                                                                                                                |
| Weight          | 0.34 kg                                                                                                                                                                            |