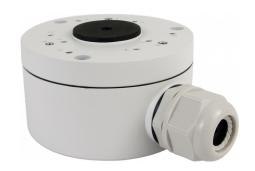

## Wall/ceiling mount bracket indoor/outdoor

NVB-4010JB

| Туре            | wall/ceiling mount adapter with cable gland, indoor/outdoor                                                                                                                        |
|-----------------|------------------------------------------------------------------------------------------------------------------------------------------------------------------------------------|
| Application     | Selected 2000, 3000, 4000 and 6000 series models of camera (detailed list of compatible cameras and other products can be found on the website in the file in the "Downloads" tab) |
| Material        | aluminium                                                                                                                                                                          |
| Color           | white                                                                                                                                                                              |
| Load Capacity   | 3 kg                                                                                                                                                                               |
| Dimensions (mm) | 100 φ x 60 (height)                                                                                                                                                                |
| Weight          | 0.34 kg                                                                                                                                                                            |