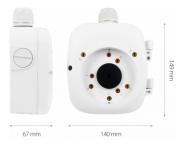

## DIMENSIONS

| Туре                 | wall/ceiling mount adapter with cable gland, indoor/outdoor                                                                                                    |
|----------------------|----------------------------------------------------------------------------------------------------------------------------------------------------------------|
| Application          | 2000 and 4000 series IP cameras and also 3000 series AHD cameras (detailed compatibility list available as a file to download in section "Downloadable Files") |
| Material             | glass fiber reinforced polyamide                                                                                                                               |
| Color                | white                                                                                                                                                          |
| Degree of Protection | IP 66                                                                                                                                                          |
| Dimensions (mm)      | 140 (W) x 149 (H) x 67 (D)                                                                                                                                     |
| Weight               | 0.5 kg                                                                                                                                                         |