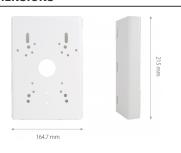

## **DIMENSIONS**

| Туре            | pole mount adapter                                                                                                                                               |
|-----------------|------------------------------------------------------------------------------------------------------------------------------------------------------------------|
| Application     | selected 6000 IP series models of camera (detailed list of compatible cameras and other products can be found on the website in the file in the "Downloads" tab) |
| Material        | steel                                                                                                                                                            |
| Color           | white                                                                                                                                                            |
| Load Capacity   | 8 kg                                                                                                                                                             |
| Dimensions (mm) | 164 (W) x 215 (H) φ range = 80 ~ 140                                                                                                                             |
| Weight          | 1 kg                                                                                                                                                             |