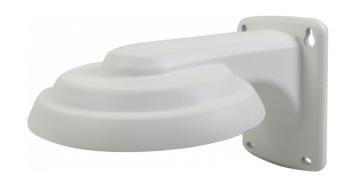

## **NVB-6015VB**

| Туре            | wall mount cable-managed bracket, indoor/outdoor                                                                                                                 |
|-----------------|------------------------------------------------------------------------------------------------------------------------------------------------------------------|
| Application     | selected 6000 IP series models of camera (detailed list of compatible cameras and other products can be found on the website in the file in the "Downloads" tab) |
| Material        | aluminium                                                                                                                                                        |
| Color           | white                                                                                                                                                            |
| Load Capacity   | 6 kg                                                                                                                                                             |
| Dimensions (mm) | 136 φ x 120 (height)                                                                                                                                             |
| Weight          | 0.3 kg                                                                                                                                                           |