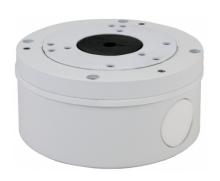

## Wall/ceiling mount bracket indoor/outdoor **NVB-6025JB**

| Туре            | wall/ceiling mount bracket, indoor/outdoor                                                                                                                       |
|-----------------|------------------------------------------------------------------------------------------------------------------------------------------------------------------|
| Application     | selected 6000 IP series models of camera (detailed list of compatible cameras and other products can be found on the website in the file in the "Downloads" tab) |
| Material        | aluminium                                                                                                                                                        |
| Color           | white                                                                                                                                                            |
| Load Capacity   | 10 kg                                                                                                                                                            |
| Dimensions (mm) | 112 φ x 55 (height)                                                                                                                                              |
| Weight          | 0.35 kg                                                                                                                                                          |