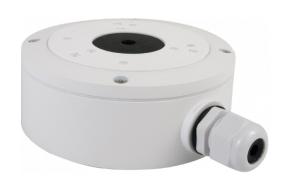

## Wall/ceiling mount bracket indoor/outdoor **NVB-6030JB**

## **DIMENSIONS**

| Туре                 | wall/ceiling mount adapter with cable gland, indoor/outdoor                                                                                                      |
|----------------------|------------------------------------------------------------------------------------------------------------------------------------------------------------------|
| Application          | selected 6000 IP series models of camera (detailed list of compatible cameras and other products can be found on the website in the file in the "Downloads" tab) |
| Material             | aluminium                                                                                                                                                        |
| Color                | white                                                                                                                                                            |
| Load Capacity        | 10 kg                                                                                                                                                            |
| Degree of Protection | IP 66                                                                                                                                                            |
| Dimensions (mm)      | 118 φ x 47 (height)                                                                                                                                              |
| Weight               | 0.4 kg                                                                                                                                                           |