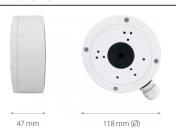

## **DIMENSIONS**

| Туре                 | wall/ceiling mount adapter with cable gland, indoor/outdoor                                                                                                      |
|----------------------|------------------------------------------------------------------------------------------------------------------------------------------------------------------|
| Application          | selected 6000 IP series models of camera (detailed list of compatible cameras and other products can be found on the website in the file in the "Downloads" tab) |
| Material             | aluminium                                                                                                                                                        |
| Color                | white                                                                                                                                                            |
| Load Capacity        | 10 kg                                                                                                                                                            |
| Degree of Protection | IP 66                                                                                                                                                            |
| Dimensions (mm)      | 118 φ x 47 (height)                                                                                                                                              |
| Weight               | 0.4 kg                                                                                                                                                           |