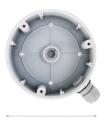

## **NVB-6045JB**

## **DIMENSIONS**

| 131 m | ım (Ø) |
|-------|--------|

| wall/ceiling mount adapter with cable gland, indoor/outdoor                                                                                                      |
|------------------------------------------------------------------------------------------------------------------------------------------------------------------|
| selected 6000 IP series models of camera (detailed list of compatible cameras and other products can be found on the website in the file in the "Downloads" tab) |
| aluminium                                                                                                                                                        |
| white                                                                                                                                                            |
| 2 kg                                                                                                                                                             |
| 131 φ x 33 (height)                                                                                                                                              |
| 0.5 kg                                                                                                                                                           |
|                                                                                                                                                                  |