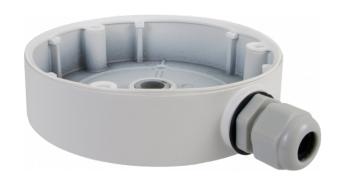

## **NVB-6045JB**

## **DIMENSIONS**

| 131 m | ım (Ø) |
|-------|--------|

| wall/ceiling mount adapter with cable gland, indoor/outdoor                                                                                                      |
|------------------------------------------------------------------------------------------------------------------------------------------------------------------|
| selected 6000 IP series models of camera (detailed list of compatible cameras and other products can be found on the website in the file in the "Downloads" tab) |
| aluminium                                                                                                                                                        |
| white                                                                                                                                                            |
| 2 kg                                                                                                                                                             |
| 131 φ x 33 (height)                                                                                                                                              |
| 0.5 kg                                                                                                                                                           |
|                                                                                                                                                                  |