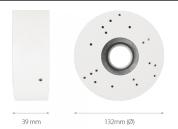

## DIMENSIONS

| Туре            | wall/ceiling mount bracket, indoor                                                                                                                               |
|-----------------|------------------------------------------------------------------------------------------------------------------------------------------------------------------|
| Application     | selected 6000 IP series models of camera (detailed list of compatible cameras and other products can be found on the website in the file in the "Downloads" tab) |
| Material        | aluminum alloy                                                                                                                                                   |
| Color           | white                                                                                                                                                            |
| Load Capacity   | 3 kg                                                                                                                                                             |
| Dimensions (mm) | 132 φ x 39 (height)                                                                                                                                              |
| Weight          | 0.3 kg                                                                                                                                                           |