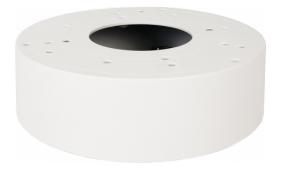

## wall/ceiling mount bracket, indoor NVB-6055JB

## DIMENSIONS

| Туре            | wall/ceiling mount bracket, indoor                                                                                                                               |
|-----------------|------------------------------------------------------------------------------------------------------------------------------------------------------------------|
| Application     | selected 6000 IP series models of camera (detailed list of compatible cameras and other products can be found on the website in the file in the "Downloads" tab) |
| Material        | aluminum alloy                                                                                                                                                   |
| Color           | white                                                                                                                                                            |
| Load Capacity   | 3 kg                                                                                                                                                             |
| Dimensions (mm) | 132 φ x 39 (height)                                                                                                                                              |
| Weight          | 0.3 kg                                                                                                                                                           |