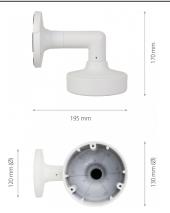

## DIMENSIONS

| Туре            | wall mount cable-managed bracket                                                                                                                                 |
|-----------------|------------------------------------------------------------------------------------------------------------------------------------------------------------------|
| Application     | selected 6000 IP series models of camera (detailed list of compatible cameras and other products can be found on the website in the file in the "Downloads" tab) |
| Material        | aluminium                                                                                                                                                        |
| Color           | white                                                                                                                                                            |
| Load Capacity   | 2 kg                                                                                                                                                             |
| Dimensions (mm) | 130 (W) x 170 (H) x 195 (L)                                                                                                                                      |
| Weight          | 0.57 kg                                                                                                                                                          |
|                 |                                                                                                                                                                  |