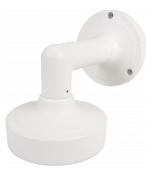

## Wall mount cable managed bracket **NVB-6600WB**

## DIMENSIONS

| Туре            | wall mount cable-managed bracket                                                                                                                                 |
|-----------------|------------------------------------------------------------------------------------------------------------------------------------------------------------------|
| Application     | selected 6000 IP series models of camera (detailed list of compatible cameras and other products can be found on the website in the file in the "Downloads" tab) |
| Material        | aluminium                                                                                                                                                        |
| Color           | white                                                                                                                                                            |
| Load Capacity   | 2 kg                                                                                                                                                             |
| Dimensions (mm) | 130 (W) x 170 (H) x 195 (L)                                                                                                                                      |
| Weight          | 0.57 kg                                                                                                                                                          |
|                 |                                                                                                                                                                  |