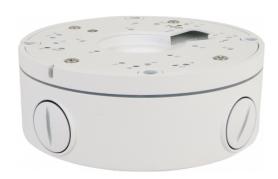

## Wall/ceiling mount bracket indoor/outdoor **NVB-8005JB**

## **DIMENSIONS**

| Type                 | wall/ceiling mount bracket, indoor/outdoor                                                                                                                             |
|----------------------|------------------------------------------------------------------------------------------------------------------------------------------------------------------------|
| Application          | Selected 8000 and 5000 series models of camera (detailed list of compatible cameras and other products can be found on the website in the file in the "Downloads" tab) |
| Material             | aluminium                                                                                                                                                              |
| Color                | white                                                                                                                                                                  |
| Load Capacity        | 4 kg                                                                                                                                                                   |
| Degree of Protection | IP 66                                                                                                                                                                  |
| Dimensions (mm)      | 142 φ x 51 (height)                                                                                                                                                    |
| Weight               | 0.6 kg                                                                                                                                                                 |
|                      |                                                                                                                                                                        |