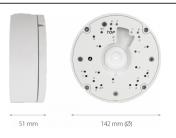

## **DIMENSIONS**

| Type                 | wall/ceiling mount bracket, indoor/outdoor                                                                                                                             |
|----------------------|------------------------------------------------------------------------------------------------------------------------------------------------------------------------|
| Application          | Selected 8000 and 5000 series models of camera (detailed list of compatible cameras and other products can be found on the website in the file in the "Downloads" tab) |
| Material             | aluminium                                                                                                                                                              |
| Color                | white                                                                                                                                                                  |
| Load Capacity        | 4 kg                                                                                                                                                                   |
| Degree of Protection | IP 66                                                                                                                                                                  |
| Dimensions (mm)      | 142 φ x 51 (height)                                                                                                                                                    |
| Weight               | 0.6 kg                                                                                                                                                                 |
|                      |                                                                                                                                                                        |