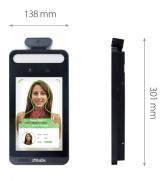

# KaDe

Professional terminal for remote body temperature measurement with face recognition and mask detection function

### KDH-KZ6000FR-IP





#### **KEY FEATURES**



#### DIMENSIONS



منه 34 mm

## **Key features:**

- Detection of people with elevated temperatures
- Non-contact body temperature measurement using infrared
- Content analysis based on Deep Learning
- Configuration of the door unlocking mode
- Human-sounding voice prompta
- Web-server
- Detection of people not wearing masks
- Measuring accuracy up to +/- 0,3°
- Alarm Outputs
- Data storage on SD card
- 8-inch LCD touch screen
- Two-way audio

## MORE TECHNICAL INFORMATION IN THE DOWNLOADABLE FILES TAB

### How it works:

https://www.youtube.com/watch?v=N0Rlbyu0Sj4