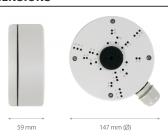

## **DIMENSIONS**

| Туре            | wall/ceiling mount adapter with cable gland, indoor/outdoor                                                                                           |
|-----------------|-------------------------------------------------------------------------------------------------------------------------------------------------------|
| Application     | 4000 series IP cameras and also 3000 series AHD cameras (detailed compatibility list available as a file to download in section "Downloadable Files") |
| Material        | aluminium                                                                                                                                             |
| Color           | white                                                                                                                                                 |
| Load Capacity   | 3 kg                                                                                                                                                  |
| Dimensions (mm) | 147 φ x 59 (height)                                                                                                                                   |
| Weight          | 0.45 kg                                                                                                                                               |