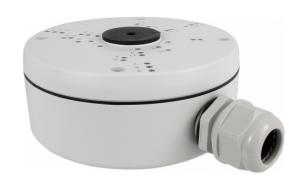

## **DIMENSIONS**

| Туре            | wall/ceiling mount adapter with cable gland, indoor/outdoor                                                                                           |
|-----------------|-------------------------------------------------------------------------------------------------------------------------------------------------------|
| Application     | 4000 series IP cameras and also 3000 series AHD cameras (detailed compatibility list available as a file to download in section "Downloadable Files") |
| Material        | aluminium                                                                                                                                             |
| Color           | white                                                                                                                                                 |
| Load Capacity   | 3 kg                                                                                                                                                  |
| Dimensions (mm) | 147 φ x 59 (height)                                                                                                                                   |
| Weight          | 0.45 kg                                                                                                                                               |