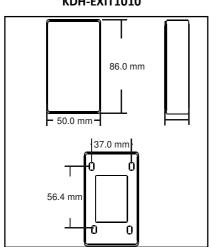

### **Touch buttons - parameters**

| Symbol                      | KDH-EXIT1060     | KDH-EXIT1070     | KDH-EXIT1080     |
|-----------------------------|------------------|------------------|------------------|
| Parameters                  |                  |                  | <b>8</b>         |
| Button type                 | Exit button      | Exit button      | Exit button      |
| Contacts                    | 1X NO/NC/C       | 1X NO/NC/C       | 1X NO/NC/C       |
| Use type                    | Momentary, touch | Momentary, touch | Momentary, touch |
| Mounting type               | Surface          | Surface          | Surface          |
| Operating temperature       | -20 do +55 C     | -20 do +55 C     | -20 do +55 C     |
| Supply power                | 12 VDC           | 12 VDC           | 12 VDC           |
| Contacts load               | 30 VDC 3A        | 30 VDC 3A        | 30 VDC 3A        |
| Dimensions (mm) (H x W x T) | 80 x 50 x 20     | 86 x 86 x 20     | 114 x 40 x 35    |