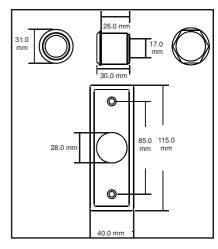

### **Touch buttons - parameters**

| Symbol                      | KDH-EXIT1060     | KDH-EXIT1070     | KDH-EXIT1080     |
|-----------------------------|------------------|------------------|------------------|
| Parameters                  |                  |                  | <b>8</b>         |
| Button type                 | Exit button      | Exit button      | Exit button      |
| Contacts                    | 1X NO/NC/C       | 1X NO/NC/C       | 1X NO/NC/C       |
| Use type                    | Momentary, touch | Momentary, touch | Momentary, touch |
| Mounting type               | Surface          | Surface          | Surface          |
| Operating temperature       | -20 do +55 C     | -20 do +55 C     | -20 do +55 C     |
| Supply power                | 12 VDC           | 12 VDC           | 12 VDC           |
| Contacts load               | 30 VDC 3A        | 30 VDC 3A        | 30 VDC 3A        |
| Dimensions (mm) (H x W x T) | 80 x 50 x 20     | 86 x 86 x 20     | 114 x 40 x 35    |