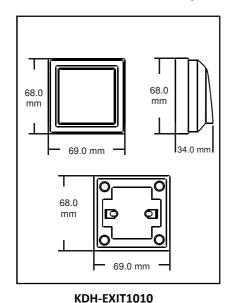

## **Pressed buttons - parameters**

| Symbol                      | KDH-EXIT1010       | KDH-EXIT1040       | KDH-EXIT1050       |
|-----------------------------|--------------------|--------------------|--------------------|
| Parameters                  |                    | ***                | <b>8 S</b>         |
| Button type                 | Exit button        | Exit button        | Exit button        |
| Contacts                    | 1 X NO/NC/C        | 1 X NO/C           | 1 X NO/NC/C        |
| Use type                    | Momentary, pressed | Momentary, pressed | Momentary, pressed |
| Mounting type               | Surface            | Surface            | Surface            |
| Operating temperature       | -10 do +55 C       | -20 do +50 C       | 0 do +55 C         |
| Contacts load               | 36 VDC 3A          | 36 VDC 3A          | 30 VDC 2A          |
| Dimensions (mm) (H x W x T) | 69 x 69x 27        | 83 x 32 x 25       | 53 x 53 x 26       |