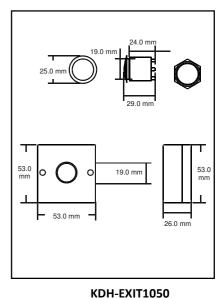

## **Pressed buttons - parameters**

| Symbol                      | KDH-EXIT1010       | KDH-EXIT1040       | KDH-EXIT1050       |
|-----------------------------|--------------------|--------------------|--------------------|
| Parameters                  |                    | ***                | <b>8 S</b>         |
| Button type                 | Exit button        | Exit button        | Exit button        |
| Contacts                    | 1 X NO/NC/C        | 1 X NO/C           | 1 X NO/NC/C        |
| Use type                    | Momentary, pressed | Momentary, pressed | Momentary, pressed |
| Mounting type               | Surface            | Surface            | Surface            |
| Operating temperature       | -10 do +55 C       | -20 do +50 C       | 0 do +55 C         |
| Contacts load               | 36 VDC 3A          | 36 VDC 3A          | 30 VDC 2A          |
| Dimensions (mm) (H x W x T) | 69 x 69x 27        | 83 x 32 x 25       | 53 x 53 x 26       |