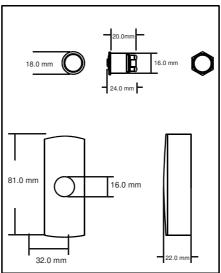

### **Touch buttons - parameters**

| Symbol                      | KDH-EXIT1060     | KDH-EXIT1070     | KDH-EXIT1080     |
|-----------------------------|------------------|------------------|------------------|
| Parameters                  |                  |                  | <b>8</b>         |
| Button type                 | Exit button      | Exit button      | Exit button      |
| Contacts                    | 1X NO/NC/C       | 1X NO/NC/C       | 1X NO/NC/C       |
| Use type                    | Momentary, touch | Momentary, touch | Momentary, touch |
| Mounting type               | Surface          | Surface          | Surface          |
| Operating temperature       | -20 do +55 C     | -20 do +55 C     | -20 do +55 C     |
| Supply power                | 12 VDC           | 12 VDC           | 12 VDC           |
| Contacts load               | 30 VDC 3A        | 30 VDC 3A        | 30 VDC 3A        |
| Dimensions (mm) (H x W x T) | 80 x 50 x 20     | 86 x 86 x 20     | 114 x 40 x 35    |