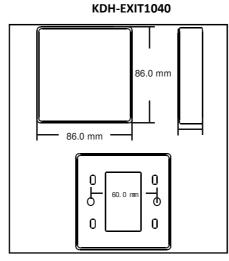

## **Pressed buttons - parameters**

| Symbol                      | KDH-EXIT1010       | KDH-EXIT1040       | KDH-EXIT1050       |
|-----------------------------|--------------------|--------------------|--------------------|
| Parameters                  |                    | ***                | <b>8 S</b>         |
| Button type                 | Exit button        | Exit button        | Exit button        |
| Contacts                    | 1 X NO/NC/C        | 1 X NO/C           | 1 X NO/NC/C        |
| Use type                    | Momentary, pressed | Momentary, pressed | Momentary, pressed |
| Mounting type               | Surface            | Surface            | Surface            |
| Operating temperature       | -10 do +55 C       | -20 do +50 C       | 0 do +55 C         |
| Contacts load               | 36 VDC 3A          | 36 VDC 3A          | 30 VDC 2A          |
| Dimensions (mm) (H x W x T) | 69 x 69x 27        | 83 x 32 x 25       | 53 x 53 x 26       |