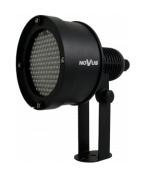

# **IR LED Illuminator**

NV-IR120/40LED

### **KEY FEATURES**

- •range up to 40 m •120° LED angle •visible light sensor •Weatherproof enclosure

| IR LED                  |                                            |
|-------------------------|--------------------------------------------|
| LED Number              | 147 diodes                                 |
| Range                   | 40 m                                       |
| Angle                   | 120°                                       |
| Wavelength              | 850 nm                                     |
| Installation parameters |                                            |
| Dimensions (mm)         | 157 φ x 228 (lenght)                       |
| Weight                  | 2.4 kg                                     |
| Enclosure               | aluminium, black, in-set included: bracket |
| Power Supply            | 12 VDC/24 VAC                              |
| Power Consumption       | 17W at 12VDC, 30W at 24VAC                 |
| Operating Temperature   | -30°C ~ 40°C                               |
| Degree of Protection    | IP 66                                      |