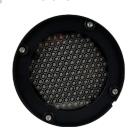

### **KEY FEATURES**

- •range up to 40 m •120° LED angle •visible light sensor •Weatherproof enclosure

| IR LED                  |                                            |
|-------------------------|--------------------------------------------|
| LED Number              | 147 diodes                                 |
| Range                   | 40 m                                       |
| Angle                   | 120°                                       |
| Wavelength              | 850 nm                                     |
| Installation parameters |                                            |
| Dimensions (mm)         | 157 φ x 228 (lenght)                       |
| Weight                  | 2.4 kg                                     |
| Enclosure               | aluminium, black, in-set included: bracket |
| Power Supply            | 12 VDC/24 VAC                              |
| Power Consumption       | 17W at 12VDC, 30W at 24VAC                 |
| Operating Temperature   | -30°C ~ 40°C                               |
| Degree of Protection    | IP 66                                      |