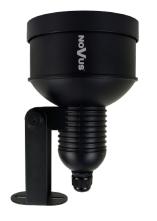

# **IR LED Illuminator**

NV-IR60/80LED

#### **KEY FEATURES**

- •range up to 80 m •60° LED angle •visible light sensor •Weatherproof enclosure

| IR LED                  |                                            |
|-------------------------|--------------------------------------------|
| LED Number              | 147 diodes                                 |
| Range                   | 80 m                                       |
| Angle                   | 60°                                        |
| Wavelength              | 850 nm                                     |
| Installation parameters |                                            |
| Dimensions (mm)         | 157 φ x 228 (lenght)                       |
| Weight                  | 2.4 kg                                     |
| Enclosure               | aluminium, black, in-set included: bracket |
| Power Supply            | 12 VDC/24 VAC                              |
| Power Consumption       | 17W at 12VDC, 30W at 24VAC                 |
| Operating Temperature   | -30°C ~ 40°C                               |
| Degree of Protection    | IP 66                                      |