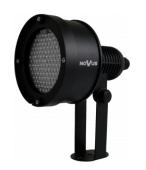

# **IR LED Illuminator**

NV-IR60/80LED

#### **KEY FEATURES**

- •range up to 80 m •60° LED angle •visible light sensor •Weatherproof enclosure

| IR LED                  |                                            |
|-------------------------|--------------------------------------------|
| LED Number              | 147 diodes                                 |
| Range                   | 80 m                                       |
| Angle                   | 60°                                        |
| Wavelength              | 850 nm                                     |
| Installation parameters |                                            |
| Dimensions (mm)         | 157 φ x 228 (lenght)                       |
| Weight                  | 2.4 kg                                     |
| Enclosure               | aluminium, black, in-set included: bracket |
| Power Supply            | 12 VDC/24 VAC                              |
| Power Consumption       | 17W at 12VDC, 30W at 24VAC                 |
| Operating Temperature   | -30°C ~ 40°C                               |
| Degree of Protection    | IP 66                                      |