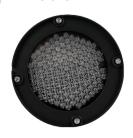

#### **KEY FEATURES**

- •range up to 80 m •60° LED angle •visible light sensor •Weatherproof enclosure

| IR LED                  |                                            |
|-------------------------|--------------------------------------------|
| LED Number              | 147 diodes                                 |
| Range                   | 80 m                                       |
| Angle                   | 60°                                        |
| Wavelength              | 850 nm                                     |
| Installation parameters |                                            |
| Dimensions (mm)         | 157 φ x 228 (lenght)                       |
| Weight                  | 2.4 kg                                     |
| Enclosure               | aluminium, black, in-set included: bracket |
| Power Supply            | 12 VDC/24 VAC                              |
| Power Consumption       | 17W at 12VDC, 30W at 24VAC                 |
| Operating Temperature   | -30°C ~ 40°C                               |
| Degree of Protection    | IP 66                                      |