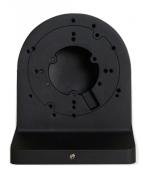

## DIMENSIONS

| E E | Туре            | wall mount cable-managed bracket                                                                                                                                 |
|-----|-----------------|------------------------------------------------------------------------------------------------------------------------------------------------------------------|
|     | Application     | selected 6000 IP series models of camera (detailed list of compatible cameras and other products can be found on the website in the file in the "Downloads" tab) |
|     | Material        | aluminium                                                                                                                                                        |
|     | Color           | gray                                                                                                                                                             |
|     | Load Capacity   | 2 kg                                                                                                                                                             |
|     | Dimensions (mm) | 129.5 (W) x 74.5 (H) x 155 (L)                                                                                                                                   |
| Ç.  | Weight          | 0.5 kg                                                                                                                                                           |
| 4   |                 |                                                                                                                                                                  |