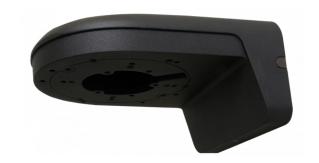

## DIMENSIONS

| E E | Туре            | wall mount cable-managed bracket                                                                                                                                 |
|-----|-----------------|------------------------------------------------------------------------------------------------------------------------------------------------------------------|
|     | Application     | selected 6000 IP series models of camera (detailed list of compatible cameras and other products can be found on the website in the file in the "Downloads" tab) |
|     | Material        | aluminium                                                                                                                                                        |
|     | Color           | gray                                                                                                                                                             |
|     | Load Capacity   | 2 kg                                                                                                                                                             |
|     | Dimensions (mm) | 129.5 (W) x 74.5 (H) x 155 (L)                                                                                                                                   |
| Ç.  | Weight          | 0.5 kg                                                                                                                                                           |
| 4   |                 |                                                                                                                                                                  |