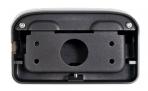

## DIMENSIONS

| E E | Туре            | wall mount cable-managed bracket                                                                                                                                 |
|-----|-----------------|------------------------------------------------------------------------------------------------------------------------------------------------------------------|
|     | Application     | selected 6000 IP series models of camera (detailed list of compatible cameras and other products can be found on the website in the file in the "Downloads" tab) |
|     | Material        | aluminium                                                                                                                                                        |
|     | Color           | gray                                                                                                                                                             |
|     | Load Capacity   | 2 kg                                                                                                                                                             |
|     | Dimensions (mm) | 129.5 (W) x 74.5 (H) x 155 (L)                                                                                                                                   |
| Ç.  | Weight          | 0.5 kg                                                                                                                                                           |
| 4   |                 |                                                                                                                                                                  |