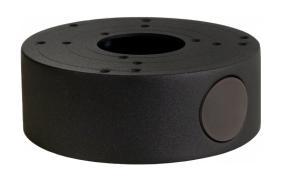

## DIMENSIONS

| Туре            | wall/ceiling mount bracket, indoor                                                                                                                               |
|-----------------|------------------------------------------------------------------------------------------------------------------------------------------------------------------|
| Application     | selected 6000 IP series models of camera (detailed list of compatible cameras and other products can be found on the website in the file in the "Downloads" tab) |
| Material        | aluminum alloy                                                                                                                                                   |
| Color           | gray                                                                                                                                                             |
| Load Capacity   | 3 kg                                                                                                                                                             |
| Dimensions (mm) | 110 φ x 39 (height)                                                                                                                                              |
| Weight          | 0.3 kg                                                                                                                                                           |