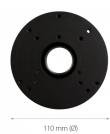

## DIMENSIONS

| Туре            | wall/ceiling mount bracket, indoor                                                                                                                               |
|-----------------|------------------------------------------------------------------------------------------------------------------------------------------------------------------|
| Application     | selected 6000 IP series models of camera (detailed list of compatible cameras and other products can be found on the website in the file in the "Downloads" tab) |
| Material        | aluminum alloy                                                                                                                                                   |
| Color           | gray                                                                                                                                                             |
| Load Capacity   | 3 kg                                                                                                                                                             |
| Dimensions (mm) | 110 φ x 39 (height)                                                                                                                                              |
| Weight          | 0.3 kg                                                                                                                                                           |