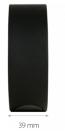

## DIMENSIONS

| Туре            | wall/ceiling mount bracket, indoor                                                                                                                               |
|-----------------|------------------------------------------------------------------------------------------------------------------------------------------------------------------|
| Application     | selected 6000 IP series models of camera (detailed list of compatible cameras and other products can be found on the website in the file in the "Downloads" tab) |
| Material        | aluminum alloy                                                                                                                                                   |
| Color           | gray                                                                                                                                                             |
| Load Capacity   | 3 kg                                                                                                                                                             |
| Dimensions (mm) | 110 φ x 39 (height)                                                                                                                                              |
| Weight          | 0.3 kg                                                                                                                                                           |