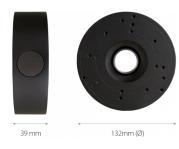

## DIMENSIONS

| Туре            | wall/ceiling mount bracket, indoor                                                                                                                               |
|-----------------|------------------------------------------------------------------------------------------------------------------------------------------------------------------|
| Application     | selected 6000 IP series models of camera (detailed list of compatible cameras and other products can be found on the website in the file in the "Downloads" tab) |
| Material        | aluminum alloy                                                                                                                                                   |
| Color           | gray                                                                                                                                                             |
| Load Capacity   | 3 kg                                                                                                                                                             |
| Dimensions (mm) | 132 φ x 39 (height)                                                                                                                                              |
| Weight          | 0.3 kg                                                                                                                                                           |