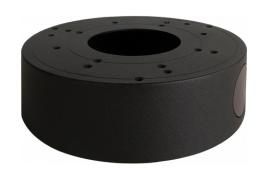

## wall/ceiling mount bracket, indoor

NVB-6055JB/7043

## DIMENSIONS

| Туре            | wall/ceiling mount bracket, indoor                                                                                                                               |
|-----------------|------------------------------------------------------------------------------------------------------------------------------------------------------------------|
| Application     | selected 6000 IP series models of camera (detailed list of compatible cameras and other products can be found on the website in the file in the "Downloads" tab) |
| Material        | aluminum alloy                                                                                                                                                   |
| Color           | gray                                                                                                                                                             |
| Load Capacity   | 3 kg                                                                                                                                                             |
| Dimensions (mm) | 132 φ x 39 (height)                                                                                                                                              |
| Weight          | 0.3 kg                                                                                                                                                           |