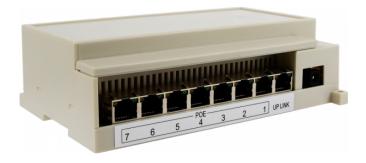

sPoE Switch NVE-SW200-7P

The **NVE-SW200-7P** switch is a device intended for communication of other NVE system devices, i.e. input panels with monitors. Seven ports allow you to connect and power with sPoE 18VDC a group of devices and an additional UP-LINK port allows you to connect another switch if needed.

| Device type           | sPoE network switch                          |
|-----------------------|----------------------------------------------|
| Power supply input    | 18V DC                                       |
| Ports                 | sPoE: 7 x 10/100Mb/s, UPLINK: 1 x 10/100Mb/s |
| Additional functions  | DIN rail mounting                            |
| Dimensions            | 178 x 115 x 53 mm                            |
| Weight                | 262g                                         |
| Operating temperature | from 0 to 40 °C                              |