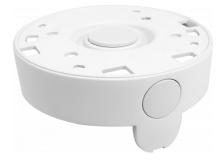

## Wall/ceiling mount bracket indoor/outdoor

NVB-6005JB

| Туре            | wall/ceiling mount bracket, indoor/outdoor                                                                                                                          |
|-----------------|---------------------------------------------------------------------------------------------------------------------------------------------------------------------|
| Application     | selected 6000 IP series models of camera (detailed list of compatible cameras and other products can be<br>found on the website in the file in the "Downloads" tab) |
| Material        | aluminium                                                                                                                                                           |
| Color           | white                                                                                                                                                               |
| Load Capacity   | 10 kg                                                                                                                                                               |
| Dimensions (mm) | 152 φ x 35 (height)                                                                                                                                                 |
| Weight          | 0.3 kg                                                                                                                                                              |